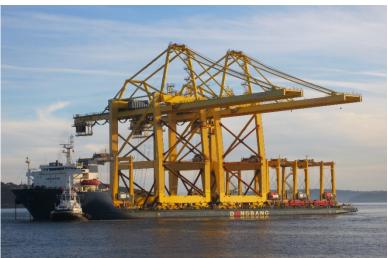

PELINDO Project Jul 2014 to Aug 2014

POL/POD : Nantong / Surabaya

Job Site : Indonesia

Ocean Carrier : Esprit Korea

Suppliers : Konecranes, Finland

<u>Shipping Term</u>: FCA POE(Port of Export)

<u>Heavy size & wt :</u> 94 x 25 x 74m/950mt x 5sets

<u>Commodity</u>: STS (Ship-To-Shore) Crane

ATLS Project Jul 2014 to Sep 2014

<u>POL/POD</u>: Mussafah U.A.E / Mys Kamenny

Job Site : Mys Kamenny, Russia

Ocean Carrier : Esprit Korea

**Suppliers : Bluewater Energy Service** 