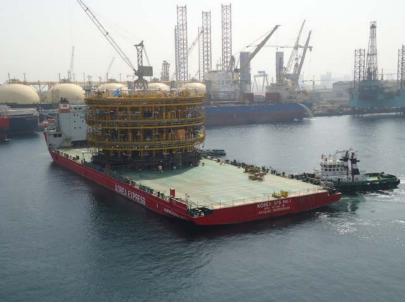

# HHI IGD Project 2012

<u>POL/POD</u> : HHI Mipo / Abu Dhabi

Job Site : Abu Dhabi

Ocean Carrier : Esprit Korea

Suppliers : HHI

<u>Shipping Term</u>: FCA POE(Port of Export)

<u>Heavy size & wt</u>: 1<sup>st</sup> Voy - 4935mt 2<sup>nd</sup> Voy - 5310mt

<u>Commodity</u>: Gas Development Module

Portainer Transportation Oct. 2012 to Dec. 2012

POL/POD : Algeciras / El Ferrol

Job Site : El Ferrol, Spain

Ocean Carrier : Dongbang

Suppliers : Eurocrane Portugal

<u>Shipping Term</u>: FCA POE(Port of Export)