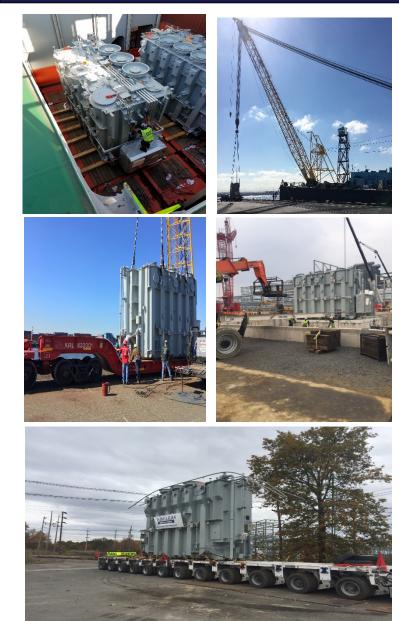

Job Site : Kuwait

**Ocean Carrier : Hyundai Merchant Marine** 

Suppliers : HHI

Shipping Term : EXW/DDP Job Site

Heavy size & wt : 1183 x 434 x 490cm/242mt

<u>Commodity</u>: Transformer

PELINDO III Project Apr 2016 to Dec 2016

**Ocean Carrier : Hyundai Merchant Marine** 

Suppliers : HHI

Shipping Term : DAP Job Site

<u>Heavy size & wt : 813</u> x 325 x 495cm/140mt x 2sets, 810 x 325 x 514cm/145mt x 1set

Maywood Project (PSE&G) SEP 2016

**POL/POD**: Busan / New York

Job Site : Maywood NJ U.S.A.

Ocean Carrier : Hyundai Merchant Marine

Suppliers : HHI

Shipping Term : EXW/DDP Job Site

<u>Heavy size & wt</u>: 790 x 333 x 495cm/572mt x 1sets

EWA Project (Bahrain Int'l Airport) Sep 2016 to Dec 2016

<u>POL/POD</u> : Masan / KBS

Job Site : Bahrain

**Ocean Carrier : Hyundai Merchant Marine** 

Suppliers : HHI

<u>Shipping Term</u>: FCA POE(Port of Export)

<u>Heavy size & wt :</u> 940 x 330 x 480cm/156mt x 3sets, 634 x 333 x 296cm/30mt x 5sets