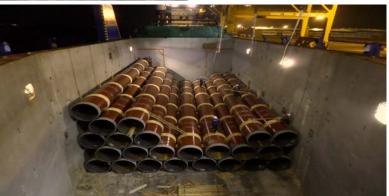

Suppliers : EEW

<u>Shipping Term</u>: FCA POE(Port of Export)

Heavy size & wt : 24.4 x 1.5 x 1.6m/33mt x 72

<u>Commodity</u>: Coated Steel Pipe

PG Steel Pipe Aug 2017 ~

POL/POD : Korea port / PG

Ocean Carrier : Charter

Suppliers : EEW & HD RB & ETC

Shipping Term : FIO

<u>Vol</u> : Abt 3000~5000MT per Shipment (monthly)

<u>Commodity</u>: Steel Pipe

Steel Scrap Sep 2017 ~

<u>POL/POD</u>: Japan port / Korea port

Ocean Carrier : Charter