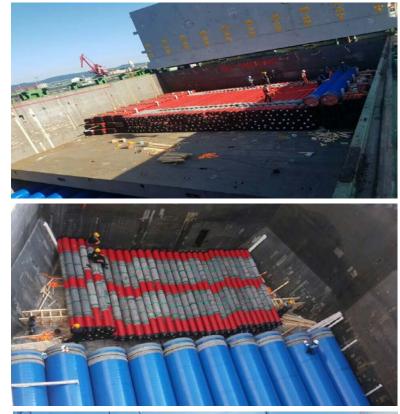

Suppliers : EEW

<u>Shipping Term</u>: FCA POE(Port of Export)

Heavy size & wt : 24.4 x 1.5 x 1.6m/33mt x 72

<u>Commodity</u>: Coated Steel Pipe

PG Steel Pipe Aug 2017 ~

POL/POD : Korea port / PG

Ocean Carrier : Charter

Suppliers : EEW & HD RB & ETC

Shipping Term : FIO

<u>Vol</u> : Abt 3000~5000MT per Shipment (monthly)

<u>Commodity</u>: Steel Pipe

Steel Scrap Sep 2017 ~

<u>POL/POD</u>: Japan port / Korea port

Ocean Carrier : Charter