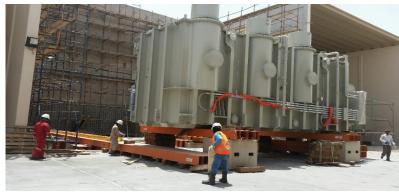

Job Site : Kuwait

**Ocean Carrier : Hyundai Merchant Marine** 

Suppliers : HHI

Shipping Term : EXW/DDP Job Site

Heavy size & wt : 1183 x 434 x 490cm/242mt

<u>Commodity</u>: Transformer

PELINDO III Project Apr 2016 to Dec 2016