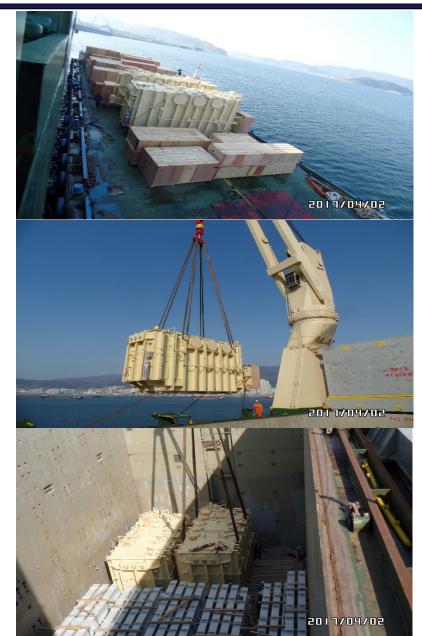

Job Site : Kuwait

**Ocean Carrier : Hyundai Merchant Marine** 

Suppliers : HHI

Shipping Term : EXW/DDP Job Site

Heavy size & wt : 1183 x 434 x 490cm/242mt

<u>Commodity</u>: Transformer

PELINDO III Project Apr 2016 to Dec 2016