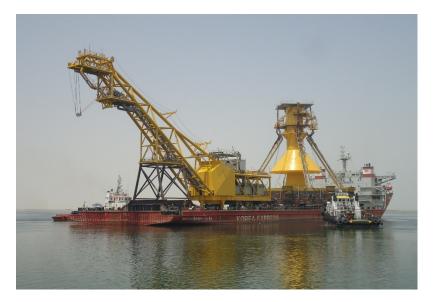

<u>Volume</u> : 31,000 cbm

Commodity : Gas Plant

SKARV FPSO Project 2010 POL/POD : Singapore / Koje Job Site : SHI

Ocean Carrier : Esprit Korea

<u>Suppliers</u>: Single Buoy Mooring Inc

<u>Shipping Term</u>: FCA POE(Port of Export)

<u>Heavy size & wt</u>: DIAM 30.6 X H 25m/2500mt 42 x 22.5 x 45m/862mt

<u>Commodity</u>: Manifold Deck, Gantry, Stair Tower