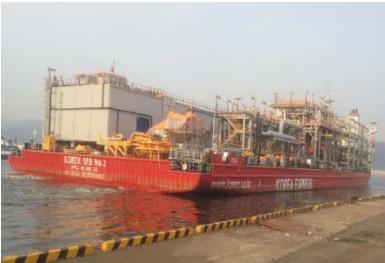

<u>Volume</u> : 31,000 cbm

Commodity : Gas Plant

SKARV FPSO Project 2010 POL/POD : Singapore / Koje Job Site : SHI

Ocean Carrier : Esprit Korea

<u>Suppliers</u>: Single Buoy Mooring Inc

<u>Shipping Term</u>: FCA POE(Port of Export)

<u>Heavy size & wt</u>: DIAM 30.6 X H 25m/2500mt 42 x 22.5 x 45m/862mt

<u>Commodity</u>: Manifold Deck, Gantry, Stair Tower