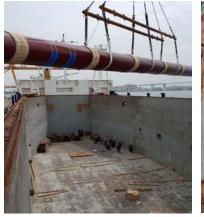

Suppliers : EEW

<u>Shipping Term</u>: FCA POE(Port of Export)

Heavy size & wt : 24.4 x 1.5 x 1.6m/33mt x 72

<u>Commodity</u>: Coated Steel Pipe

PG Steel Pipe Aug 2017 ~

POL/POD : Korea port / PG

Ocean Carrier : Charter

Suppliers : EEW & HD RB & ETC

Shipping Term : FIO

<u>Vol</u> : Abt 3000~5000MT per Shipment (monthly)

<u>Commodity</u>: Steel Pipe

Steel Scrap Sep 2017 ~

<u>POL/POD</u>: Japan port / Korea port

Ocean Carrier : Charter