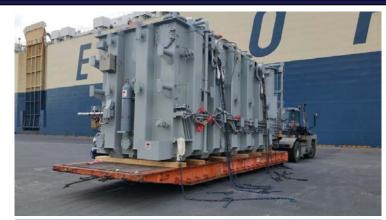

Job Site : Kuwait

**Ocean Carrier : Hyundai Merchant Marine** 

Suppliers : HHI

Shipping Term : EXW/DDP Job Site

Heavy size & wt : 1183 x 434 x 490cm/242mt

<u>Commodity</u>: Transformer

PELINDO III Project Apr 2016 to Dec 2016