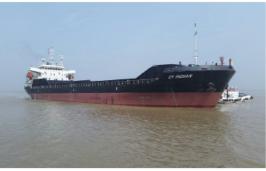

### MV "CY INDIAN" (10,500DWT– Self Propeller Deck Ship) MV "CY PACIFIC" (10,000DWT– Self Propeller Deck Ship)

OWNER SEARAB MARINE S.A

OPERATOR Yangzi Marine D.M.C.C

CLASS – KR

FLAG - Panama

BUILT Sainty Ship Building, Yangzhou, China 2012

CALL SIGN / OFFICIAL NO / IMO NO

V7NI2 / 6455 / 3640164

#### MAIN PARTICULARS

| LOA           | : 106.02M            |
|---------------|----------------------|
| Breadth (MID) | : 25.00M             |
| Depth (MID)   | : 8.00M              |
| Summer Draft  | : 5.90M              |
|               |                      |
| Deck Space    | : 1491.6m2 (22.6x66) |
| GRT           | : 5770 MT            |
| Deck Load     | : 10 MT/SQM          |
| DWT           | : 10500 T            |
| CREW          |                      |
| 16 Person     |                      |