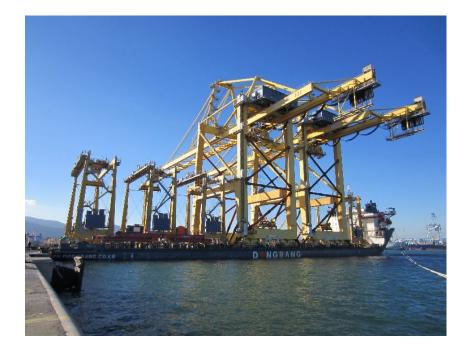

<u>Commodity</u>: Gas Development Module

Portainer Transportation Oct. 2012 to Dec. 2012

POL/POD : Algeciras / El Ferrol

Job Site : El Ferrol, Spain

Ocean Carrier : Dongbang

Suppliers : Eurocrane Portugal

<u>Shipping Term</u>: FCA POE(Port of Export)

<u>Heavy size & wt</u>: 90 x 30 x 65m/1100mt 30 x 13 x 25m/135mt

Commodity : RMQC 2unit & RTGC 4unit

SHELL FLNG Project Sep 2013 to Jun 2015

POL/POD : Dubai / Koje

Job Site : SHI, Korea

Ocean Carrier : Esprit Korea