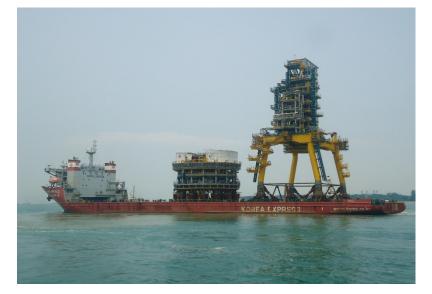

<u>Volume</u> : 31,000 cbm

Commodity : Gas Plant

SKARV FPSO Project 2010 POL/POD : Singapore / Koje Job Site : SHI

Ocean Carrier : Esprit Korea

<u>Suppliers</u>: Single Buoy Mooring Inc

<u>Shipping Term</u>: FCA POE(Port of Export)

<u>Heavy size & wt</u>: DIAM 30.6 X H 25m/2500mt 42 x 22.5 x 45m/862mt

<u>Commodity</u>: Manifold Deck, Gantry, Stair Tower