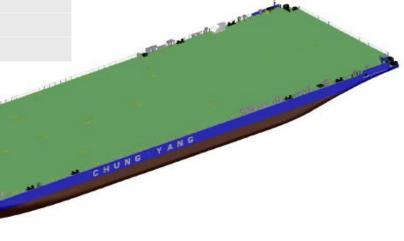

# Chung Yang Shipping

### MV. CY INTEROCEAN I & II 15K CLASS MODULE CARRIER

| Flag                   | MARSHALL ISLAND, *KRS1-CARGO SHIP                    | Propellers      | 2 x Fixed pitch propellers                          |
|------------------------|------------------------------------------------------|-----------------|-----------------------------------------------------|
| Class                  | CLEAN1, BWT, IWS, PSPC, CHA, LI, *KRM1               | Service Speed   | 12 knots                                            |
| Length O.A.            | 152.60m                                              | Generators      | 4 x 680kW x 450V x 60Hz                             |
| Length B.P.            | 140.00m                                              | Bow Thruster    | 1 x 940HP (700kW)                                   |
| Breadth moulded        | 40.00m                                               | BWTS            | 2 x 2600m3/h                                        |
| Depth moulded          | 9.00m                                                | G.H.T / S.H.T   | 98m3 / 77m3                                         |
| Draft Max (Summer)     | 5.50m                                                | Mooring Winches | FWD : 4 x 28ton x 12m/min / AFT : 4 x 25ton x 12m/m |
| Gross Tonnage          | abt 14,700 Tons                                      | Windlasses      | 2 x 39.5ton x 9m/min (cable lifter)                 |
| Net Tonnage            | abt 4,410 Tons                                       | Anchors         | 2 x AC-14 SB HHP (7,500kgs)                         |
| DWT                    | abt 15,000 Tons                                      | Anchors chains  | 2 x Ø90mm x 330m (Grade3)                           |
| Free Deck Area         | 125m x 40m                                           | Ballast Pumps   | 3 x 2,500m3 /h (7500m3 /h)                          |
| Uniform Deck Load      | 20 Ton/m2                                            | Complement      | 32P (Crew 20P / Visitor 12P)                        |
| Main Engines (HANSHIN) | 2 x 3,530kW x 250RPM (MCR) (2 x 4,800BHP = 9,600BHP) |                 |                                                     |