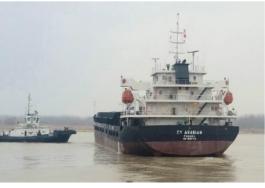

### MV "CY ARABIAN" (10,500DWT- Self Propeller Deck Ship) MV "CY ATLANTIC" (10,500DWT- Self Propeller Deck Ship)

OWNER

SEARAK MARINE S.A.