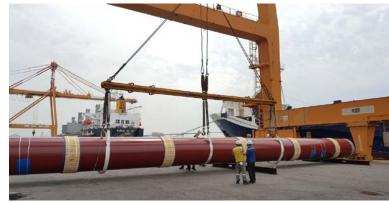

Suppliers : EEW

<u>Shipping Term</u>: FCA POE(Port of Export)

Heavy size & wt : 24.4 x 1.5 x 1.6m/33mt x 72

<u>Commodity</u>: Coated Steel Pipe

PG Steel Pipe Aug 2017 ~

POL/POD : Korea port / PG

Ocean Carrier : Charter

Suppliers : EEW & HD RB & ETC

Shipping Term : FIO

<u>Vol</u> : Abt 3000~5000MT per Shipment (monthly)

<u>Commodity</u>: Steel Pipe

Steel Scrap Sep 2017 ~

<u>POL/POD</u>: Japan port / Korea port

Ocean Carrier : Charter