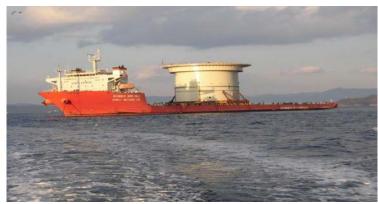

<u>Volume</u> : 31,000 cbm

Commodity : Gas Plant

SKARV FPSO Project 2010 POL/POD : Singapore / Koje Job Site : SHI

Ocean Carrier : Esprit Korea

<u>Suppliers</u>: Single Buoy Mooring Inc

<u>Shipping Term</u>: FCA POE(Port of Export)

<u>Heavy size & wt</u>: DIAM 30.6 X H 25m/2500mt 42 x 22.5 x 45m/862mt

<u>Commodity</u>: Manifold Deck, Gantry, Stair Tower