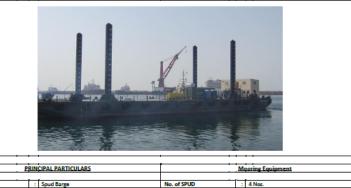

|          | : 0.5m <sup>3</sup> /h                                                            |
| DECK MAC                     | HINER    | Y                                                                                 |
| Anchors                      |          | : 3 x Hall's anchor welded                                                        |
|                              |          |                                                                                   |

|        | Stud-link chains AM2-44            |
|--------|------------------------------------|
|        | : 4 x Mooring roller 200M long     |
|        | Electro- hydraulic                 |
| asses/ | : 2 x Electric Windlass load 50Kn, |
|        | speed 18M/min                      |

### BESTLINK 1881



| PRINCIPAL PARTICULARS |   |                             | Mooring Equipment    |       |                                        |
|-----------------------|---|-----------------------------|----------------------|-------|----------------------------------------|
| TYPE OF SHIP          | : | Spud Barge                  | No. of SPUD          | 1:    | 4 Nos.                                 |
| FLAG                  | : | Marshall Island             | Spec of SPUD         | :     | 19M, 42" PIPE, 25.4 THK                |
| OFFICIAL NUMBER       | : | 4798                        | No. of Mooring winch | :     | 4 Nos.                                 |
| CLASSIFICATION        | : | Korean Register of Shipping | Capacity of winch    | :     | 20 Ton, Motor : 15 KW x 6role          |
| YEAR