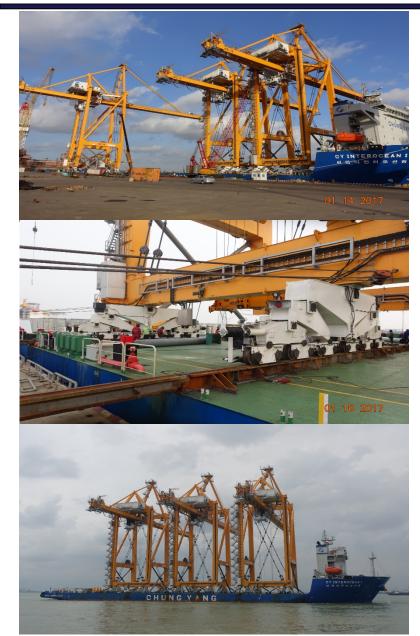

PELINDO Project Jul 2014 to Aug 2014

POL/POD : Nantong / Surabaya

Job Site : Indonesia

Ocean Carrier : Esprit Korea

Suppliers : Konecranes, Finland

<u>Shipping Term</u>: FCA POE(Port of Export)

<u>Heavy size & wt :</u> 94 x 25 x 74m/950mt x 5sets

<u>Commodity</u>: STS (Ship-To-Shore) Crane

ATLS Project Jul 2014 to Sep 2014

<u>POL/POD</u>: Mussafah U.A.E / Mys Kamenny

Job Site : Mys Kamenny, Russia

Ocean Carrier : Esprit Korea

**Suppliers : Bluewater Energy Service** 

POL/POD : Haimen / Surabaya

Job Site : Indonesia

Ocean Carrier : Esprit Korea

<u>Suppliers</u>: Konecranes, Finland

<u>Shipping Term</u>: FCA POE(Port of Export)

<u>Heavy size & wt</u>: 94 x 27 x 74m/927mt x 3sets, 89 x 24 x 62m/873mt x 2sets

<u>Commodity</u>: STS (Ship-To-Shore) Crane

SSPP Project (Shuqaiq Steam Power Plant) Jul 2016 to Dec 2016

<u>POL/POD</u>: Jizan / Site Jetty

Job Site : Saudi Arabia

<u>Ocean Carrier</u> : Seahorse Middle East Marine Services

### PELINDO Project Nov 2016

POL/POD : Hailong / Surabaya

Job Site : Indonesia

Ocean Carrier : CY Shipping

Suppliers : Konecranes, Finland

<u>Shipping Term</u>: FCA POE(Port of Export)

<u>Heavy size & wt</u>: 94 x 25 x 74m/950mt x 3sets

<u>Commodity</u>: STS (Ship-To-Shore) Crane

HOEG LNG REGAS Feb 2017 to Mar 2017

POL/POD : Qidong / Mipo

Job Site : HHI Ulsan

Ocean Carrier : Sky Fortune

Suppliers : Wartsila

Shipping Term : DAP Job Site

<u>Heavy size & wt</u>: 28 x 18 x 13m/750mt 12 x 8x 8/85mt, 13 x 5.3 x 8.5m/67mt