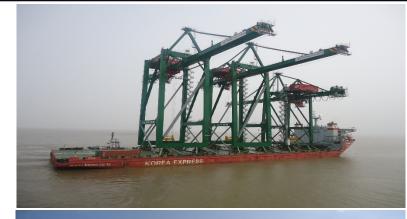

PELINDO Project Jul 2014 to Aug 2014

POL/POD : Nantong / Surabaya

Job Site : Indonesia

Ocean Carrier : Esprit Korea

Suppliers : Konecranes, Finland

<u>Shipping Term</u>: FCA POE(Port of Export)

<u>Heavy size & wt :</u> 94 x 25 x 74m/950mt x 5sets

<u>Commodity</u>: STS (Ship-To-Shore) Crane

ATLS Project Jul 2014 to Sep 2014

<u>POL/POD</u>: Mussafah U.A.E / Mys Kamenny

Job Site : Mys Kamenny, Russia

Ocean Carrier : Esprit Korea

**Suppliers : Bluewater Energy Service** 