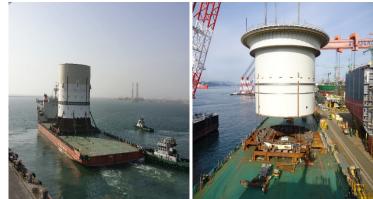

# TUPI FPSO Project 2010

POL/POD : Laem Chabang / Dalian

Job Site : Dalian

Ocean Carrier : Cosco

**Suppliers : MODEC Offshore** 

<u>Shipping Term</u>: FCA POE(Port of Export)

<u>Heavy size & wt</u>: 27 X 19 x 22m/1425mt 27 x 25 x 18m/1350mt, 23 x 19 x 28m/1300mt

<u>Commodity</u>: FPSO Top Side Module 17units