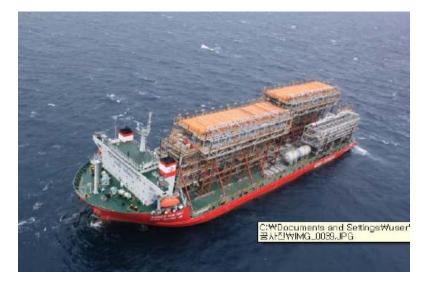

<u>Volume</u> : 31,000 cbm

Commodity : Gas Plant

SKARV FPSO Project 2010 POL/POD : Singapore / Koje Job Site : SHI

Ocean Carrier : Esprit Korea

<u>Suppliers</u>: Single Buoy Mooring Inc

<u>Shipping Term</u>: FCA POE(Port of Export)

<u>Heavy size & wt</u>: DIAM 30.6 X H 25m/2500mt 42 x 22.5 x 45m/862mt

<u>Commodity</u>: Manifold Deck, Gantry, Stair Tower