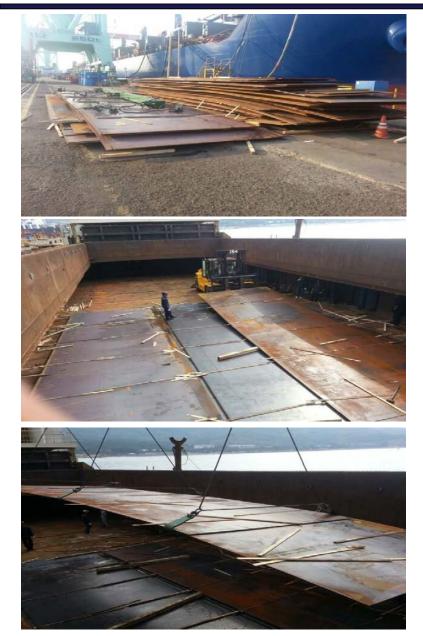

Ocean Carrier : Charter

Suppliers : Nippon Steel & Sumitomo Metal

Shipping Term : FIO

<u>Vol</u>: Abt 3000~4000MT per Shipment (monthly)

Commodity : Steel Plate