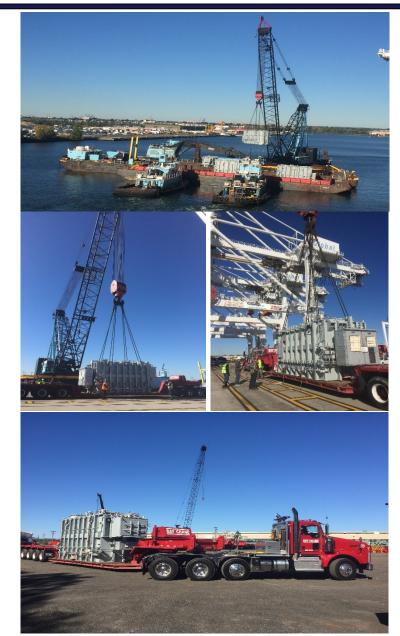

PELINDO Project Jul 2014 to Aug 2014

POL/POD : Nantong / Surabaya

Job Site : Indonesia

Ocean Carrier : Esprit Korea

Suppliers : Konecranes, Finland

<u>Shipping Term</u>: FCA POE(Port of Export)

<u>Heavy size & wt :</u> 94 x 25 x 74m/950mt x 5sets

<u>Commodity</u>: STS (Ship-To-Shore) Crane

ATLS Project Jul 2014 to Sep 2014

<u>POL/POD</u>: Mussafah U.A.E / Mys Kamenny

Job Site : Mys Kamenny, Russia

Ocean Carrier : Esprit Korea

**Suppliers : Bluewater Energy Service** 

POL/POD : Haimen / Surabaya

Job Site : Indonesia

Ocean Carrier : Esprit Korea

<u>Suppliers</u>: Konecranes, Finland

<u>Shipping Term</u>: FCA POE(Port of Export)

<u>Heavy size & wt</u>: 94 x 27 x 74m/927mt x 3sets, 89 x 24 x 62m/873mt x 2sets

<u>Commodity</u>: STS (Ship-To-Shore) Crane

SSPP Project (Shuqaiq Steam Power Plant) Jul 2016 to Dec 2016

<u>POL/POD</u>: Jizan / Site Jetty

Job Site : Saudi Arabia

<u>Ocean Carrier</u> : Seahorse Middle East Marine Services