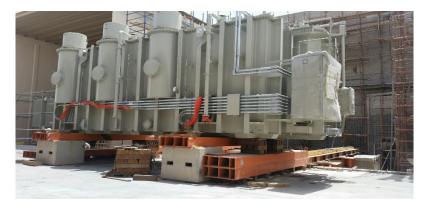

Job Site : Kuwait

**Ocean Carrier : Hyundai Merchant Marine** 

Suppliers : HHI

Shipping Term : EXW/DDP Job Site

Heavy size & wt : 1183 x 434 x 490cm/242mt

<u>Commodity</u>: Transformer

PELINDO III Project Apr 2016 to Dec 2016