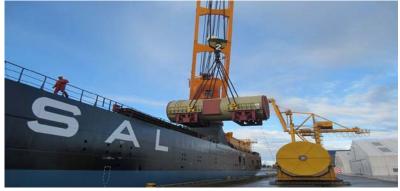

SSPP Project (Shuqaiq Steam Power Plant) May 2015 to Oct 2016

POL/POD : Gdynia & Antwerp / Jizan

Job Site : Saudi Arabia

<u>Ocean Carrier</u>: SAL, United Heavy Lift Thorco

Suppliers : Alstom EU

<u>Shipping Term</u>: FCA POE(Port of Export)

<u>Volume</u> : 11,000 cbm

<u>Heavy size & wt :</u> 1048 x 484 x 442cm/361mt 815 x 290 x 359cm/80mt

<u>Commodity :</u> Steam Turbine Generator

Riser for Drill Ship (Cameron) May 2015

POL/POD : Ulsan / New Orleans