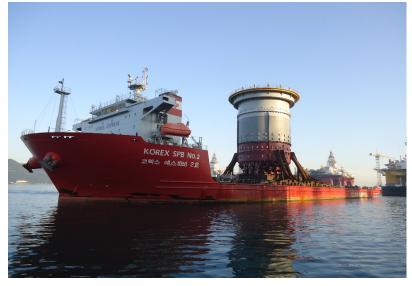

# Chung Yang Shipping

### MV. CY INTEROCEAN I & II 15K CLASS MODULE CARRIER

| Flag                   | MARSHALL ISLAND, *KRS1-CARGO SHIP                    | Propellers      | 2 x Fixed pitch propellers                          |
|------------------------|------------------------------------------------------|-----------------|-----------------------------------------------------|
| Class                  | CLEAN1, BWT, IWS, PSPC, CHA, LI, *KRM1               | Service Speed   | 12 knots                                            |
| Length O.A.            | 152.60m                                              | Generators      | 4 x 680kW x 450V x 60Hz                             |
| Length B.P.            | 140.00m                                              | Bow Thruster    | 1 x 940HP (700kW)                                   |
| Breadth moulded        | 40.00m                                               | BWTS            | 2 x 2600m3/h                                        |
| Depth moulded          | 9.00m                                                | G.H.T / S.H.T   | 98m3 / 77m3                                         |
| Draft Max (Summer)     | 5.50m                                                | Mooring Winches | FWD : 4 x 28ton x 12m/min / AFT : 4 x 25ton x 12m/m |
| Gross Tonnage          | abt 14,700 Tons                                      | Windlasses      | 2 x 39.5ton x 9m/min (cable lifter)                 |
| Net Tonnage            | abt 4,410 Tons                                       | Anchors         | 2 x AC-14 SB HHP (7,500kgs)                         |
| DWT                    | abt 15,000 Tons                                      | Anchors chains  | 2 x Ø90mm x 330m (Grade3)                           |
| Free Deck Area         | 125m x 40m                                           | Ballast Pumps   | 3 x 2,500m3 /h (7500m3 /h)                          |
| Uniform Deck Load      | 20 Ton/m2                                            | Complement      | 32P (Crew 20P / Visitor 12P)                        |
| Main Engines (HANSHIN) | 2 x 3,530kW x 250RPM (MCR) (2 x 4,800BHP = 9,600BHP) |                 |                                                     |