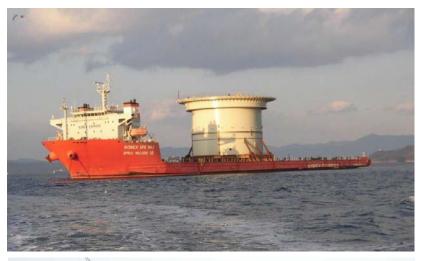

<u>POL/POD</u>: Singapore / Okpo

Job Site : DSME

Ocean Carrier : Esprit Korea

<u>Suppliers</u>: Single Buoy Mooring Inc

<u>Shipping Term</u>: FCA POE(Port of Export)

<u>Heavy size & wt</u>: 19 x 19 x 40m/4600mt 27 x 27 x 19m/1488mt, 20 x 29 x 61/1717mt

**<u>Commodity</u>**: FPSO Turret

SSPP Project (Shuqaiq Steam Power Plant) Feb 2015 to Nov 2015

POL/POD : Yantai / Jizan

Job Site : Saudi Arabia

Ocean Carrier : Cosco, Nasco, MOK

<u>Suppliers</u>: Hyundai Heavy Industries Yantai, China <u>Shipping Term</u>: FCA POE(Port of Export)