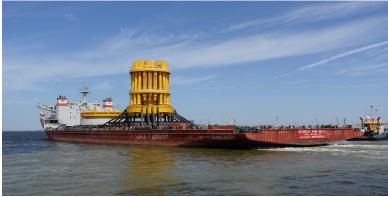

<u>Volume</u> : 31,000 cbm

Commodity : Gas Plant

SKARV FPSO Project 2010 POL/POD : Singapore / Koje Job Site : SHI

Ocean Carrier : Esprit Korea

<u>Suppliers</u>: Single Buoy Mooring Inc

<u>Shipping Term</u>: FCA POE(Port of Export)

<u>Heavy size & wt</u>: DIAM 30.6 X H 25m/2500mt 42 x 22.5 x 45m/862mt

<u>Commodity</u>: Manifold Deck, Gantry, Stair Tower