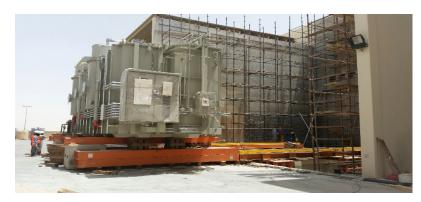

Job Site : Kuwait

**Ocean Carrier : Hyundai Merchant Marine** 

Suppliers : HHI

Shipping Term : EXW/DDP Job Site

Heavy size & wt : 1183 x 434 x 490cm/242mt

<u>Commodity</u>: Transformer

PELINDO III Project Apr 2016 to Dec 2016