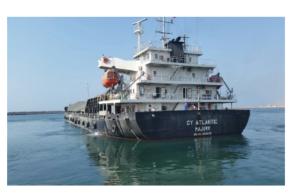

### MV "CY ARABIAN" (10,500DWT- Self Propeller Deck Ship) MV "CY ATLANTIC" (10,500DWT- Self Propeller Deck Ship)

OWNER

SEARAK MARINE S.A.

#### OPERATOR

YANGZI MARINE D.M.C.C

CLASS - KR

FLAG – Panama

BUILT

Sainty Ship Building, Yangzhou, China 2015

CALL SIGN / OFFICIAL NO / IMO NO

#### MAIN PARTICULARS

| LOA           | : 106.02M        |
|---------------|------------------|
| Breadth (MID) | : 25.00M         |
| Depth (MID)   | : 8.00M          |
| Summer Draft  | : 5.90M          |
|               |                  |
| Deck Space    | : 1491.6m2 (22.6 |
| GRT           | : 5770 MT        |
| Deck Load     | : 10 MT/SQM      |
| DWT           | : 10500 T        |
| ODEW          |                  |