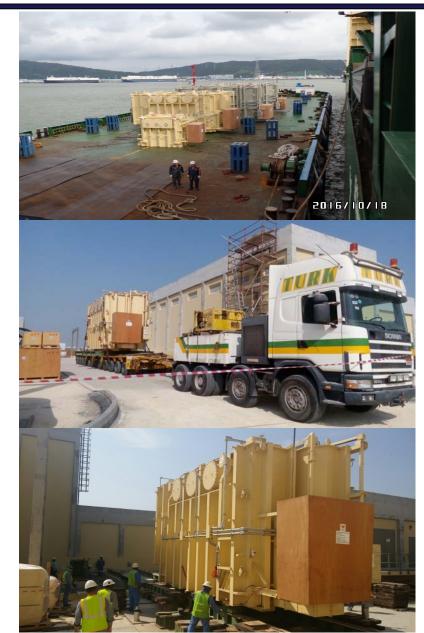

Job Site : Kuwait

**Ocean Carrier : Hyundai Merchant Marine** 

Suppliers : HHI

Shipping Term : EXW/DDP Job Site

Heavy size & wt : 1183 x 434 x 490cm/242mt

<u>Commodity</u>: Transformer

PELINDO III Project Apr 2016 to Dec 2016