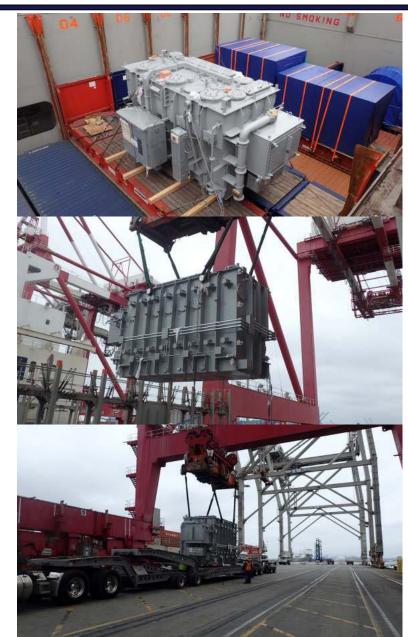

Job Site : Kuwait

**Ocean Carrier : Hyundai Merchant Marine** 

Suppliers : HHI

Shipping Term : EXW/DDP Job Site

Heavy size & wt : 1183 x 434 x 490cm/242mt

<u>Commodity</u>: Transformer

PELINDO III Project Apr 2016 to Dec 2016