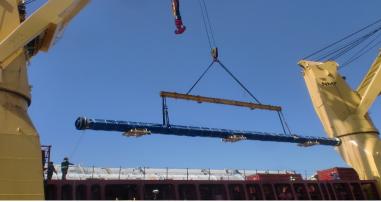

<u>Heavy size & wt</u>: DIAM 30.6 X H 25m/2500mt 42 x 22.5 x 45m/862mt

<u>Commodity</u>: Manifold Deck, Gantry, Stair Tower