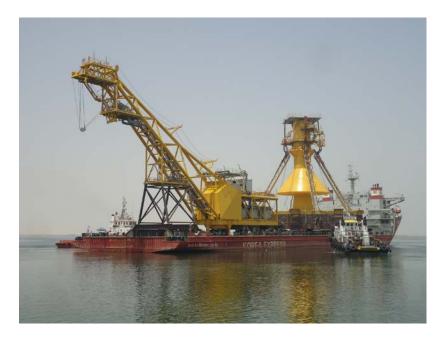

<u>Volume</u> : 31,000 cbm

Commodity : Gas Plant

SKARV FPSO Project 2010 POL/POD : Singapore / Koje Job Site : SHI

Ocean Carrier : Esprit Korea

<u>Suppliers</u>: Single Buoy Mooring Inc

<u>Shipping Term</u>: FCA POE(Port of Export)

<u>Heavy size & wt</u>: DIAM 30.6 X H 25m/2500mt 42 x 22.5 x 45m/862mt

<u>Commodity</u>: Manifold Deck, Gantry, Stair Tower