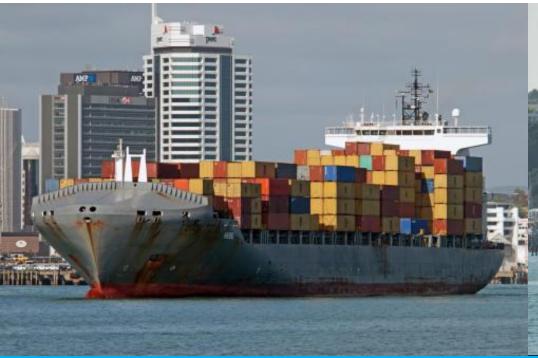

## MV HEBE – SEEKING CARGOS

|            |                               |                |             | 150     |
|------------|-------------------------------|----------------|-------------|---------|
| VSL TYPE   | Container Ship Fully Cellular | PORT           | DATES       |         |
| FLAG       | Liberia                       | Jebel Ali, UAE | 05 Aug 2016 |         |
| YEAR BUILT | 2008                          | Sohar, Oman    | 07 Aug 2016 |         |
| LOA        | 220 m                         | Jebel Ali, UAE | 12 Aug 2016 |         |
| CONTAINERS | 3,091 TEU                     | Sohar, Oman    | 14 Aug 2016 | <u></u> |
| REEFER CAP | 500 TEU                       | Jebel Ali, UAE | 19 Aug 2016 |         |
| DWT        | 42,213                        | Sohar, Oman    | 21 Aug 2016 |         |
| CARGO GEAR | Gearless                      | Jebel Ali, UAE | 26 Aug 2016 |         |
| ·          | ·                             | •              |             |         |