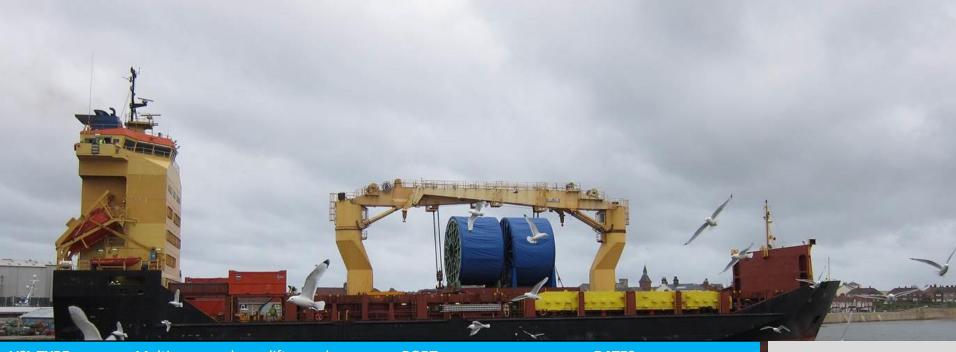

## MV FANJA – SEEKING CARGOS

| VSL TYPE   | Multipurpose, heavylift vessel | PORT           | DATES       |
|------------|--------------------------------|----------------|-------------|
| FLAG       | Panama                         | Jebel Ali, UAE | 05 Aug 2016 |
| YEAR BUILT | 2000                           | Salalah, Oman  | 12 Aug 2016 |
| LOA        | 100,50 m                       | Duqm, Oman     | Inducement  |
| CAPACITY   | 9,774 cbm (incl tween-deck)    | Jebel Ali, UAE | 16 Aug 2016 |
| CONTAINERS | 650 TEUS capacity              | Salalah, Oman  | 23 Aug 2016 |
| DWT        | 8874 mt                        | Jebel ALI, UAE | 27,Aug 2016 |
| CRANES     | 2 x 200 mt                     | Duqum, Oman    | Inducement  |