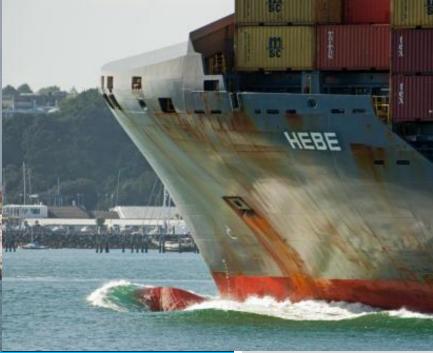

## MV HEBE – SEEKING CARGOS

|            |                               |                |             | 150     |
|------------|-------------------------------|----------------|-------------|---------|
| VSL TYPE   | Container Ship Fully Cellular | PORT           | DATES       |         |
| FLAG       | Liberia                       | Jebel Ali, UAE | 05 Aug 2016 |         |
| YEAR BUILT | 2008                          | Sohar, Oman    | 07 Aug 2016 |         |
| LOA        | 220 m                         | Jebel Ali, UAE | 12 Aug 2016 |         |
| CONTAINERS | 3,091 TEU                     | Sohar, Oman    | 14 Aug 2016 | <u></u> |
| REEFER CAP | 500 TEU                       | Jebel Ali, UAE | 19 Aug 2016 |         |
| DWT        | 42,213                        | Sohar, Oman    | 21 Aug 2016 |         |
| CARGO GEAR | Gearless                      | Jebel Ali, UAE | 26 Aug 2016 |         |
| ·          | ·                             | •              |             |         |